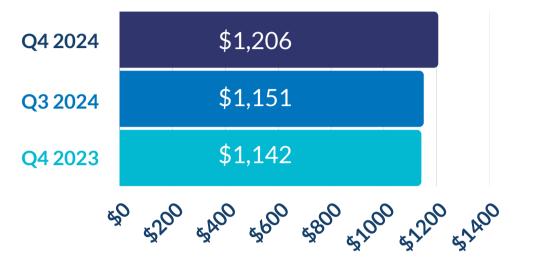

## **HEART OF TEXAS**

# Economic Snapshot April 2025

Latest data reported from TexasLMI.com as of May 16, 2025



### **REGIONAL UNEMPLOYMENT RATE**

3.4%



#### **AVERAGE WEEKLY WAGE**

4th Quarter '24

\$1,206



### **REGIONAL EMPLOYMENT BY INDUSTRY**

4th Quarter '24



TOTAL # OF JOBS

144,400

Waco Metropolitan Area



Jobs

WORKSOLUTIONS
FORCE \*\*\* HEART OF TEXAS \*\*\*

Linking Jobseekers and Employers

The Heart of Texas Workforce Development Board, Inc. is an eque opportunity employer/program and auxiliary aids and services an available upon request to individuals with disabilities. TTY/TDD v RELAY Texas service at 711 or (TDD) 1-800-735-2989 / 1-800-735-2988 (voice).

s and Employers

A proud partner of the American Job Center network

Source: Texas Labor Market Information, www.TexasLMI.com