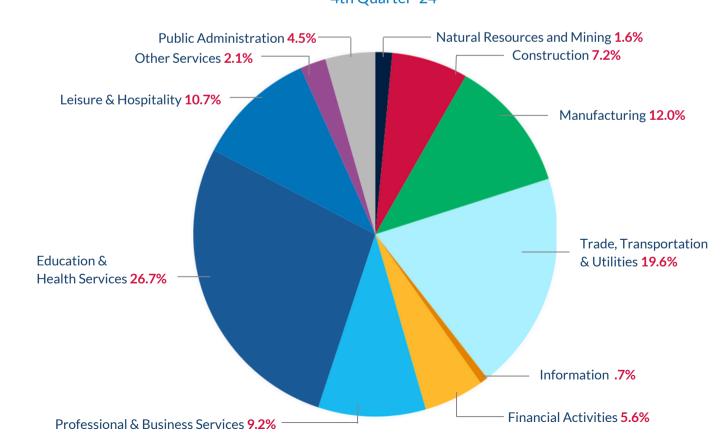

### **REGIONAL EMPLOYMENT BY INDUSTRY**

4th Quarter '24

TOTAL # OF JOBS

144,400

Waco Metropolitan Area

Jobs

WORKSOLUTIONS
FORCE \*\*\* HEART OF TEXAS \*\*\*

Linking Jobseekers and Employers