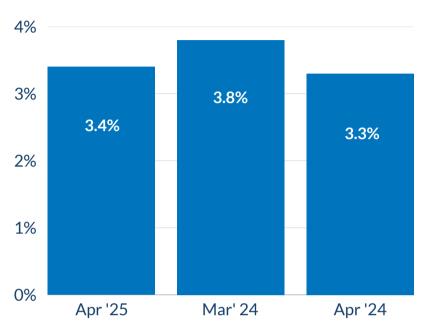

## **HEART OF TEXAS**

# Economic Snapshot April 2025

Latest data reported from TexasLMI.com as of May 16, 2025



### **REGIONAL UNEMPLOYMENT RATE**

3.4%



#### **AVERAGE WEEKLY WAGE**

4th Quarter '24

\$1,206



### **REGIONAL EMPLOYMENT BY INDUSTRY**

4th Quarter '24



TOTAL # OF JOBS

144,400

Waco Metropolitan Area



Jobs

WORKSOLUTIONS
FORCE \*\*\* HEART OF TEXAS \*\*\*

Linking Jobseekers and Employers

The Heart of Texas Workforce Development Board, Inc. is an eque opportunity employer/program and auxiliary aids and services an available upon request to individuals with disabilities. TTY/TDD v RELAY Texas service at 711 or (TDD) 1-800-735-2989 / 1-800-735-2988 (voice).

s and Employers

A proud partner of the American Job Center network

Source: Texas Labor Market Information, www.TexasLMI.com