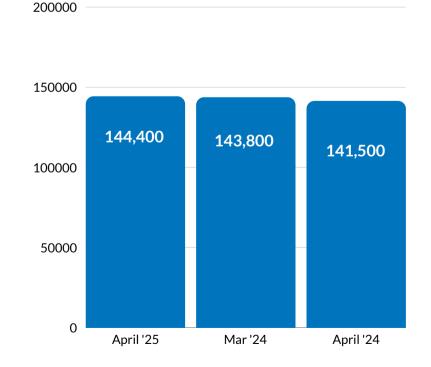

### **REGIONAL EMPLOYMENT BY INDUSTRY**

4th Quarter '24

TOTAL # OF JOBS

144,400

Waco Metropolitan Area

Jobs

WORKSOLUTIONS
FORCE \*\*\* HEART OF TEXAS \*\*\*

Linking Jobseekers and Employers