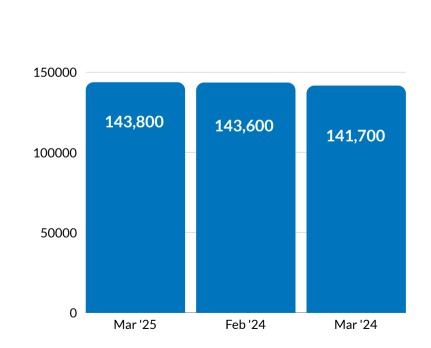

### **REGIONAL EMPLOYMENT BY INDUSTRY**

3rd Quarter '24

TOTAL # OF JOBS

143,800

Waco Metropolitan Area

Jobs

WORKSOLUTIONS
FORCE \*\*\* HEART OF TEXAS \*\*\*
Linking Jobseekers and Employers

200000