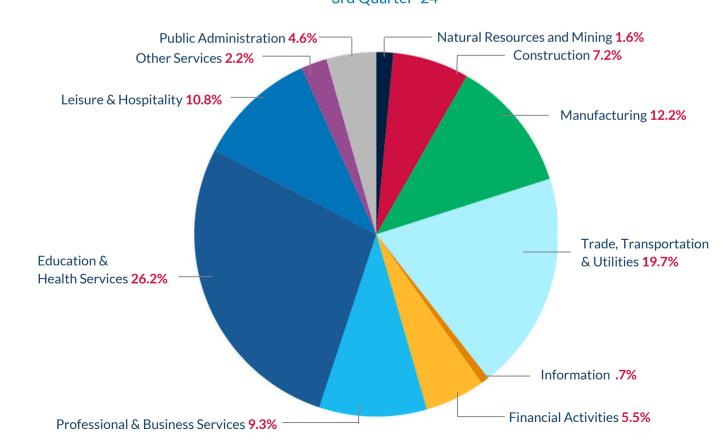

### **REGIONAL EMPLOYMENT BY INDUSTRY**

3rd Quarter '24

TOTAL # OF JOBS

143,800

Waco Metropolitan Area

Jobs

WORKSOLUTIONS
FORCE \*\*\* HEART OF TEXAS \*\*\*
Linking Jobseekers and Employers

200000