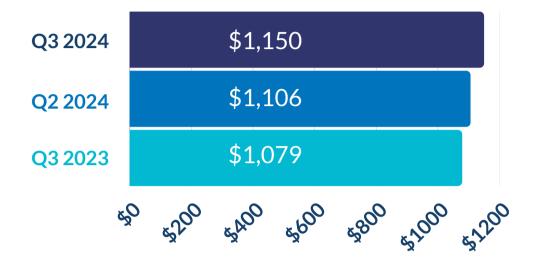

## **HEART OF TEXAS**

# Economic Snapshot March 2025

Latest data reported from TexasLMI.com as of April 18, 2025



### **REGIONAL UNEMPLOYMENT RATE**

3.8%



#### **AVERAGE WEEKLY WAGE**

3rd Quarter '24

\$1,150



### **REGIONAL EMPLOYMENT BY INDUSTRY**

3rd Quarter '24



TOTAL # OF JOBS

143,800

Waco Metropolitan Area



Jobs

WORKSOLUTIONS
FORCE \*\*\* HEART OF TEXAS \*\*\*
Linking Jobseekers and Employers

200000

The Heart of Texas Workforce Development Board, Inc. is an equal opportunity employer/program and auxiliary aids and services are available upon request to individuals with disabilities. TTY/TDD vi. RELAY Texas service at 711 or (TDD) 1-800-735-2989 / 1-800-735-2988 (voice).

ng Jobseekers and Employers

A proud partner of the American Job Center network

Source: Texas Labor Market Information, www.TexasLMI.com