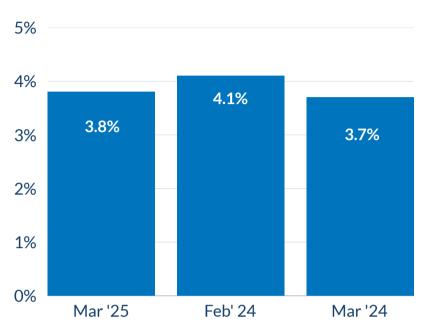

## **HEART OF TEXAS**

# Economic Snapshot March 2025

Latest data reported from TexasLMI.com as of April 18, 2025



### **REGIONAL UNEMPLOYMENT RATE**

3.8%



#### **AVERAGE WEEKLY WAGE**

3rd Quarter '24

\$1,150



### **REGIONAL EMPLOYMENT BY INDUSTRY**

3rd Quarter '24



TOTAL # OF JOBS

143,800

Waco Metropolitan Area



Jobs

WORKSOLUTIONS
FORCE \*\*\* HEART OF TEXAS \*\*\*
Linking Jobseekers and Employers

200000

The Heart of Texas Workforce Development Board, Inc. is an equal opportunity employer/program and auxiliary aids and services are available upon request to individuals with disabilities. TTY/TDD vi. RELAY Texas service at 711 or (TDD) 1-800-735-2989 / 1-800-735-2988 (voice).

ng Jobseekers and Employers

A proud partner of the American Job Center network

Source: Texas Labor Market Information, www.TexasLMI.com