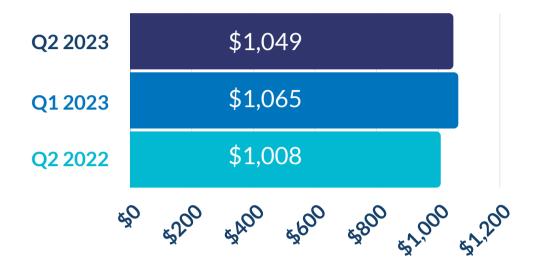

## HEART OF TEXAS Economic Spanshot

Economic Snapshot
October 2023

Latest data reported from TexasLMI.com as of Nov. 17, 2023



## **REGIONAL UNEMPLOYMENT RATE**

3.6%



## **AVERAGE WEEKLY WAGE**

2nd Quarter '23

\$1,049



## **REGIONAL EMPLOYMENT BY INDUSTRY**

2nd Quarter '23



TOTAL # OF JOBS 136,700

Waco Metropolitan Area



WORKSOLUTIONS
FORCE \*\*\* HEART OF TEXAS \*\*\*

Linking Jobseekers and Employers

The Heart of Texas Workforce Development Board, Inc. is an eque opportunity employer/program and auxiliary aids and services an available upon request to individuals with disabilities. TTY/TDD v RELAY Texas service at 711 or (TDD) 1-800-735-2988 (voice).

obseekers and Employers

A proud partner of the American Job Center network

Source: Texas Labor Market Information, www.TexasLMI.com