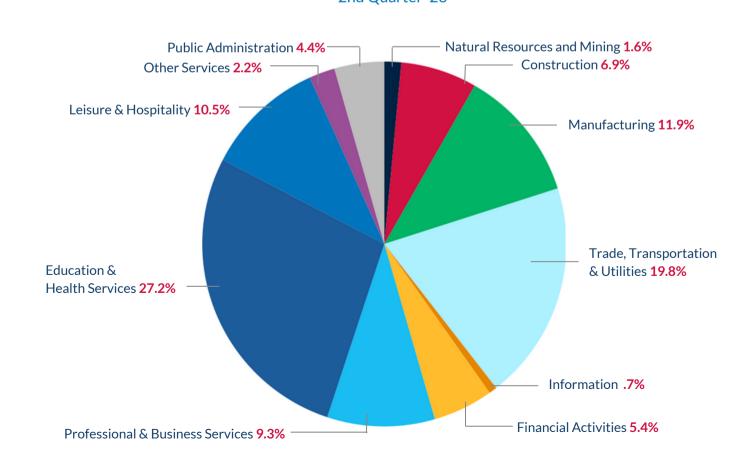

## **REGIONAL EMPLOYMENT BY INDUSTRY**

2nd Quarter '23

TOTAL # OF JOBS 136,700

Waco Metropolitan Area

WORKSOLUTIONS
FORCE \*\*\* HEART OF TEXAS \*\*\*

Linking Jobseekers and Employers

The Heart of Texas Workforce Development Board, Inc. is an eque opportunity employer/program and auxiliary aids and services an available upon request to individuals with disabilities. TTY/TDD v RELAY Texas service at 711 or (TDD) 1-800-735-2988 (voice).