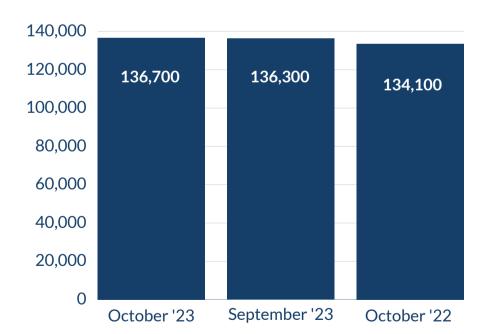

## **REGIONAL EMPLOYMENT BY INDUSTRY**

2nd Quarter '23

TOTAL # OF JOBS 136,700

Waco Metropolitan Area

WORKSOLUTIONS
FORCE \*\*\* HEART OF TEXAS \*\*\*

Linking Jobseekers and Employers

The Heart of Texas Workforce Development Board, Inc. is an eque opportunity employer/program and auxiliary aids and services an available upon request to individuals with disabilities. TTY/TDD v RELAY Texas service at 711 or (TDD) 1-800-735-2988 (voice).