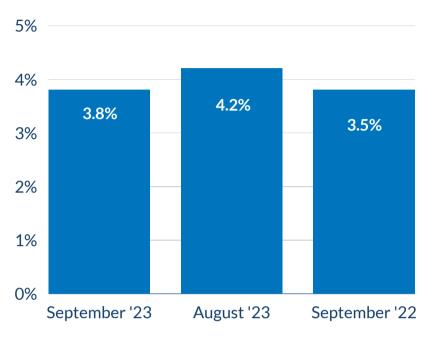

## HEART OF TEXAS Economic Spanshot

Economic Snapshot
October 2023

Latest data reported from TexasLMI.com as of Nov. 17, 2023



## **REGIONAL UNEMPLOYMENT RATE**

3.6%



## **AVERAGE WEEKLY WAGE**

2nd Quarter '23

\$1,049



## **REGIONAL EMPLOYMENT BY INDUSTRY**

2nd Quarter '23



TOTAL # OF JOBS 136,700

Waco Metropolitan Area



WORKSOLUTIONS
FORCE \*\*\* HEART OF TEXAS \*\*\*

Linking Jobseekers and Employers

The Heart of Texas Workforce Development Board, Inc. is an eque opportunity employer/program and auxiliary aids and services an available upon request to individuals with disabilities. TTY/TDD v RELAY Texas service at 711 or (TDD) 1-800-735-2988 (voice).

obseekers and Employers

A proud partner of the American Job Center network

Source: Texas Labor Market Information, www.TexasLMI.com