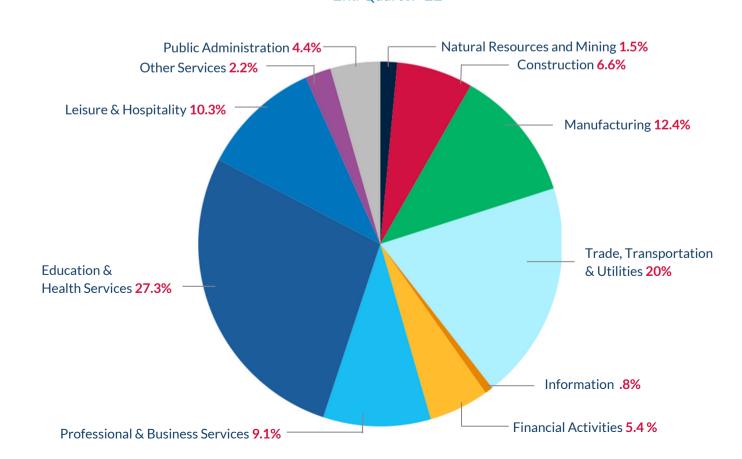

## **REGIONAL EMPLOYMENT BY INDUSTRY**

2nd Quarter '22

TOTAL # OF JOBS

132,400 †

Source: Texas Labor Market Information, www.TexasLMI.com Texas Workforce Commission Labor Market and Career Information, www.Imci.state.tx.us