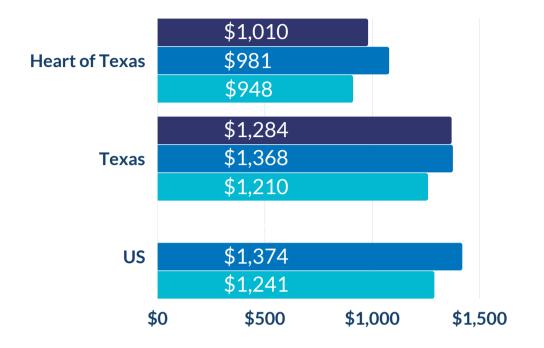

## **HEART OF TEXAS**Economic Snapshot

Dec. 2022

Latest data reported from TexasLMI.com as of Jan. 20, 2023



## **REGIONAL UNEMPLOYMENT RATE**

3.4%



## **AVERAGE WEEKLY WAGE**

Q2 2022 Q1 2022 Q2 2021



## **REGIONAL EMPLOYMENT BY INDUSTRY**

2nd Quarter '22



TOTAL # OF JOBS

132,400 †



Source: Texas Labor Market Information, www.TexasLMI.com Texas Workforce Commission Labor Market and Career Information, www.Imci.state.tx.us



The Heart of Texas Workforce Development Board, Inc. is an equal opportunity employer/program and auxiliary aids and services are available upon request to individuals with disabilities. TTY/TDD vi. RELAY Texas service at 711 or (TDD) 1-800-735-2989 / 1-800-735-2988 (voice)

A proud partner of the American Job Center network