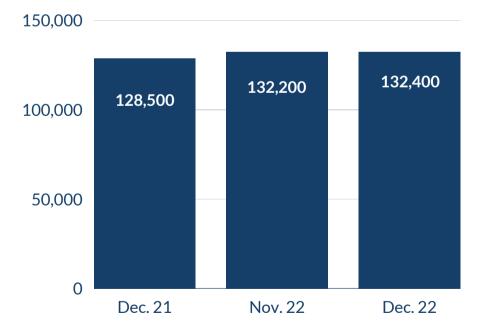

## **REGIONAL EMPLOYMENT BY INDUSTRY**

2nd Quarter '22

TOTAL # OF JOBS

132,400 †

Source: Texas Labor Market Information, www.TexasLMI.com Texas Workforce Commission Labor Market and Career Information, www.Imci.state.tx.us