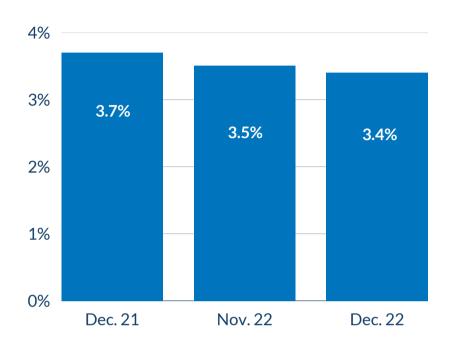

## **HEART OF TEXAS**Economic Snapshot

Dec. 2022

Latest data reported from TexasLMI.com as of Jan. 20, 2023



## **REGIONAL UNEMPLOYMENT RATE**

3.4%



## **AVERAGE WEEKLY WAGE**

Q2 2022 Q1 2022 Q2 2021



## **REGIONAL EMPLOYMENT BY INDUSTRY**

2nd Quarter '22



TOTAL # OF JOBS

132,400 †



Source: Texas Labor Market Information, www.TexasLMI.com Texas Workforce Commission Labor Market and Career Information, www.Imci.state.tx.us



The Heart of Texas Workforce Development Board, Inc. is an equal opportunity employer/program and auxiliary aids and services are available upon request to individuals with disabilities. TTY/TDD vi. RELAY Texas service at 711 or (TDD) 1-800-735-2989 / 1-800-735-2988 (voice)

A proud partner of the American Job Center network