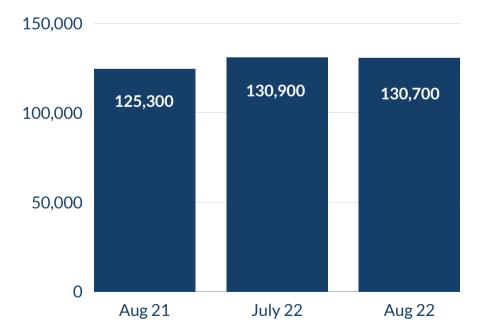

## **REGIONAL EMPLOYMENT BY INDUSTRY**

1st Quarter '22

TOTAL # OF JOBS

130,700 \$\ddag{\pm}\$

Source: Texas Labor Market Information, www.TexasLMI.com Texas Workforce Commission Labor Market and Career Information, www.Imci.state.tx.us