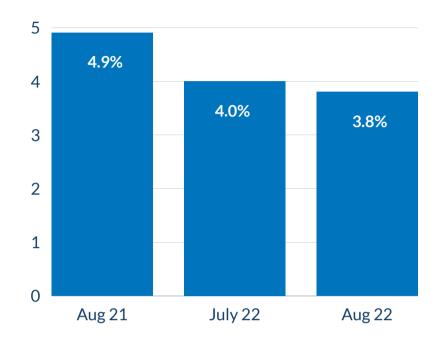

## **HEART OF TEXAS**Economic Snapshot

August 2022

Latest data reported from TexasLMI.com as of Sept. 16, 2022



## **REGIONAL UNEMPLOYMENT RATE**

Aug '22 rate down .2% from July '22

3.8%+



## **AVERAGE WEEKLY WAGE**

Q12022 Q42021 Q12021



## **REGIONAL EMPLOYMENT BY INDUSTRY**

1st Quarter '22



TOTAL # OF JOBS

130,700 \$\ddag{\pm}\$



Source: Texas Labor Market Information, www.TexasLMI.com Texas Workforce Commission Labor Market and Career Information, www.Imci.state.tx.us



The Heart of Texas Workforce Development Board, Inc. is an equal opportunity employer/program and auxiliary aids and services are available upon request to individuals with disabilities. TTY/TDD vic. RELAY Texas service at 711 or (TDD) 1-800-735-2989 / 1-800-735-2988 (voice).

A proud partner of the American Job Center network