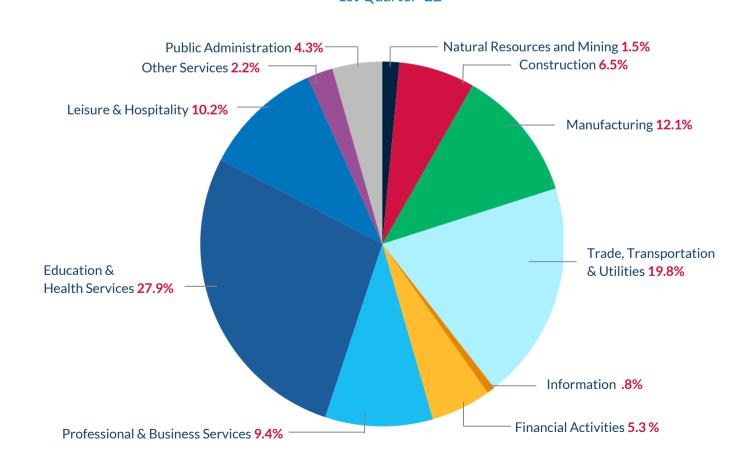

## **REGIONAL EMPLOYMENT BY INDUSTRY**

1st Quarter '22

TOTAL # OF JOBS

130,700 \$\ddag{\pm}\$

Source: Texas Labor Market Information, www.TexasLMI.com Texas Workforce Commission Labor Market and Career Information, www.Imci.state.tx.us