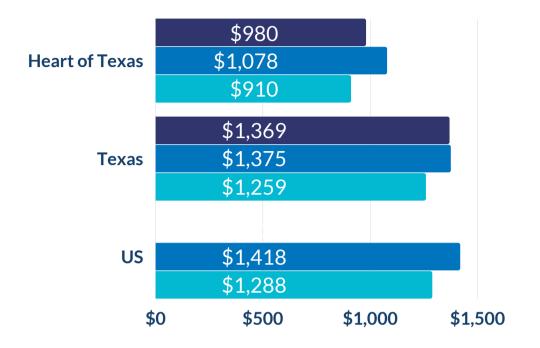

## **HEART OF TEXAS**Economic Snapshot

August 2022

Latest data reported from TexasLMI.com as of Sept. 16, 2022



## **REGIONAL UNEMPLOYMENT RATE**

Aug '22 rate down .2% from July '22

3.8%+



## **AVERAGE WEEKLY WAGE**

Q12022 Q42021 Q12021



## **REGIONAL EMPLOYMENT BY INDUSTRY**

1st Quarter '22



TOTAL # OF JOBS

130,700 \$\ddag{\pm}\$



Source: Texas Labor Market Information, www.TexasLMI.com Texas Workforce Commission Labor Market and Career Information, www.Imci.state.tx.us



The Heart of Texas Workforce Development Board, Inc. is an equal opportunity employer/program and auxiliary aids and services are available upon request to individuals with disabilities. TTY/TDD vic. RELAY Texas service at 711 or (TDD) 1-800-735-2989 / 1-800-735-2988 (voice).

A proud partner of the American Job Center network