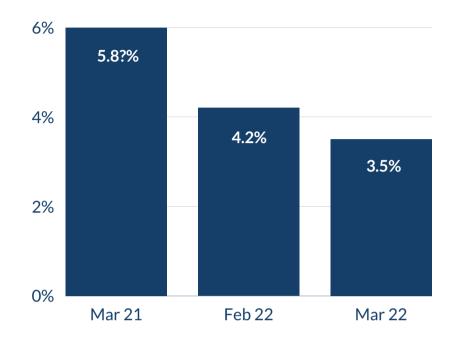

## **REGIONAL UNEMPLOYMENT RATE**

March '22 rate down .7% from February '22

3.5%+