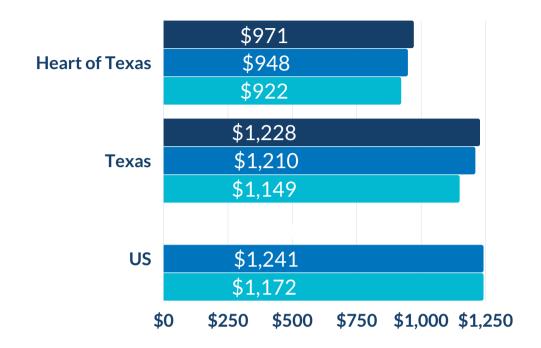

## **HEART OF TEXAS**Economic Snapshot

**April 2022** 

Latest data reported as of April 15, 2022



## **REGIONAL UNEMPLOYMENT RATE**

March '22 rate down .7% from February '22

3.5%+



## **AVERAGE WEEKLY WAGE**

Q3 2021 Q2 2021 Q3 2020



## **REGIONAL EMPLOYMENT BY INDUSTRY**

3rd Quarter '21



TOTAL # OF JOBS 128,800 †



Source: Texas Labor Market Information, www.TexasLMI.com Texas Workforce Commission Labor Market and Career Information, www.lmci.state.tx.us



The Heart of Texas Workforce Development Board, Inc. is an equal opportunity employer/program and auxiliary aids and services are available upon request to individuals with disabilities. TTY/TDD vic. RELAY Texas service at 711 or (TDD) 1-800-735-2989 / 1-800-735-2988 (voice)

A proud partner of the American Job Center network