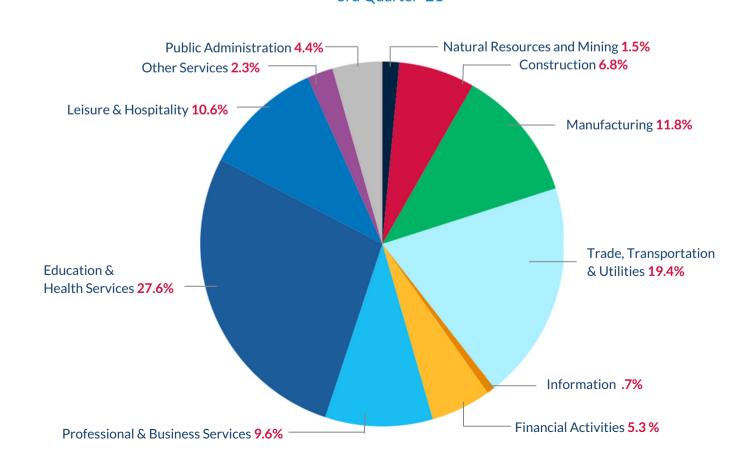

## **REGIONAL EMPLOYMENT BY INDUSTRY**

3rd Quarter '21

TOTAL # OF JOBS 128,800 †

Source: Texas Labor Market Information, www.TexasLMI.com Texas Workforce Commission Labor Market and Career Information, www.lmci.state.tx.us