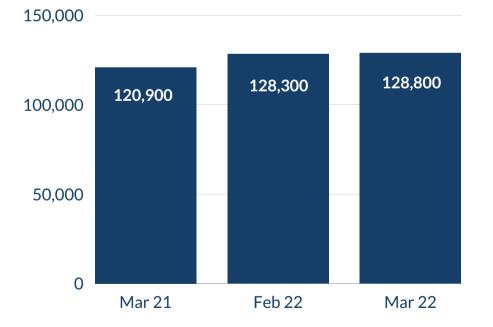

## **REGIONAL EMPLOYMENT BY INDUSTRY**

3rd Quarter '21

TOTAL # OF JOBS 128,800 †

Source: Texas Labor Market Information, www.TexasLMI.com Texas Workforce Commission Labor Market and Career Information, www.lmci.state.tx.us